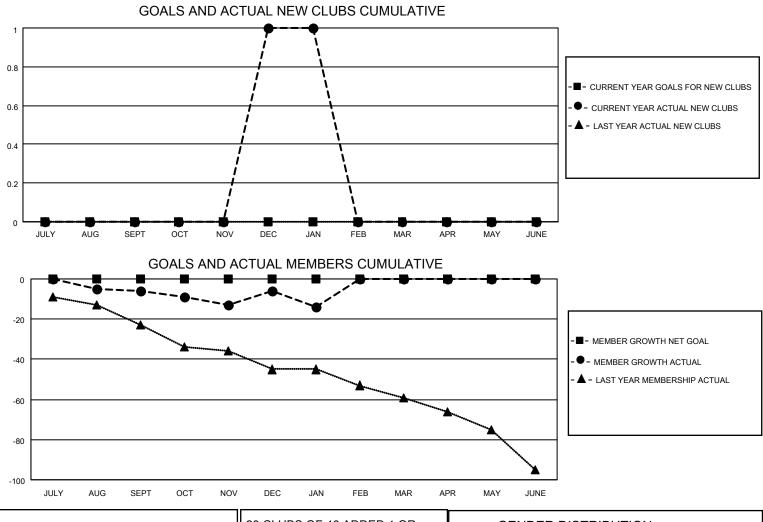

## LOCATION MARYLAND

District 22 C

Results as of: 1/31/2022

| Clubs                 |               |           |               | Members               |                        |                         |                                                    |
|-----------------------|---------------|-----------|---------------|-----------------------|------------------------|-------------------------|----------------------------------------------------|
| RESULTS FOR 2021-2022 |               |           |               | RESULTS FOR 2021-2022 |                        |                         |                                                    |
| QUARTER               | NEW CLUB GOAL | NEW CLUBS | DROPPED CLUBS | QUARTER               | BER GROWTH NET<br>GOAL | MEMBER GROWTH<br>ACTUAL | DROPPED<br>MEMBERS ACTUAL<br>(including transfers) |
| JULY/AUG/SEPT         | 0             | 0         | 2             | JULY/AUG/SEPT         | 0                      | 24                      | 29                                                 |
| OCT/NOV/DEC           | 0             | 1         | 0             | OCT/NOV/DEC           | 0                      | 43                      | 40                                                 |
| JAN/FEB/MAR           | 0             | 0         | 1             | JAN/FEB/MAR           | 0                      | 4                       | 12                                                 |
| APR/MAY/JUNE          | 0             | 0         | 0             | APR/MAY/JUNE          | 0                      | 0                       | 0                                                  |